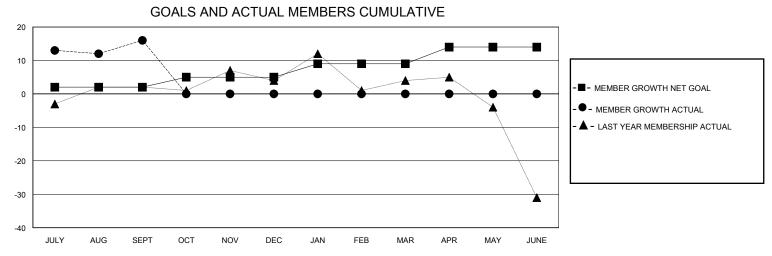

## District 20 O

Results as of: 9/30/2024

| GMT:          | LOCATION NEW YORK |             |               |                               |                       |                         |                                                    |
|---------------|-------------------|-------------|---------------|-------------------------------|-----------------------|-------------------------|----------------------------------------------------|
|               | Club              | os          |               | Members RESULTS FOR 2024-2025 |                       |                         |                                                    |
|               | RESULTS FOR       | R 2024-2025 |               |                               |                       |                         |                                                    |
| QUARTER       | NEW CLUB GOAL     | NEW CLUBS   | DROPPED CLUBS | QUARTER MEMB                  | ER GROWTH NET<br>GOAL | MEMBER GROWTH<br>ACTUAL | DROPPED<br>MEMBERS ACTUAL<br>(including transfers) |
| JULY/AUG/SEPT | 0                 | 0           | 0             | JULY/AUG/SEPT                 | 2                     | 51                      | 23                                                 |
| OCT/NOV/DEC   | 0                 | 0           | 0             | OCT/NOV/DEC                   | 3                     | 0                       | 0                                                  |
| JAN/FEB/MAR   | 1                 | 0           | 0             | JAN/FEB/MAR                   | 4                     | 0                       | 0                                                  |
|               | 0                 | 0           | 0             | APR/MAY/ II INF               | 5                     | 0                       | 0                                                  |